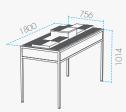

#### Carré ClU.10x4-W (White) Carré ClU.10x4-B (Black) Capacity: 40 frames Weight: 81kg

noigin. ong