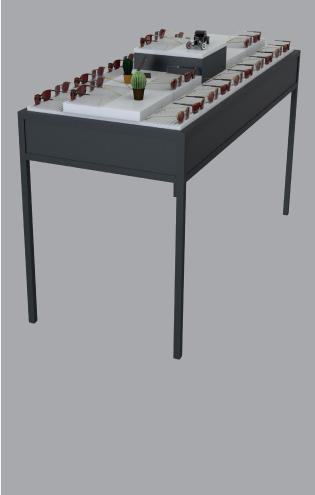

Carré Island units float in front of your customer as they browse your latest collections, offers and themes. The possibilities are endless as your floorspace hosts ever-changing configurations, pulling customers toward the island which acts as a focus point for sales optimization.

## UNIQUE FEATURES:

- Flexible square modeles that can easily be interchanged to: - Highlight specific collections & themes - Trigger potential buyers to enter your store - Create impuls sales
- Ensure aligned positioning